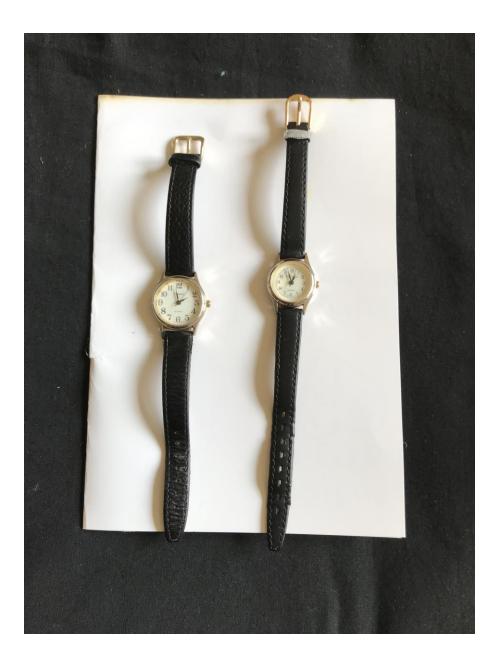

## Our Client: Mrs Bernadette Rogers ("our client") Re: Estate of the late Ursula Wills ("Mrs Wills")

We write in response to your letter dated 31 March 2021.

Please find enclosed photographs of the items currently in our client's possession as requested.

Our client has instructed us that she previously sent you photographs of your late mother's valuables on 26 June 2020, and these are the same photographs enclosed again for your ease of reference. We also note that on or around 3 July 2020, our client asked you to arrange a courier to collect these items, and her daughter, Jo, emailed you to organise collection on 31 August 2020. Our client confirms that you are still welcome to arrange for a courier to collect the items. Please let us have your proposals of dates/times so we can arrange a mutually beneficial time with our client for these items to be collected.