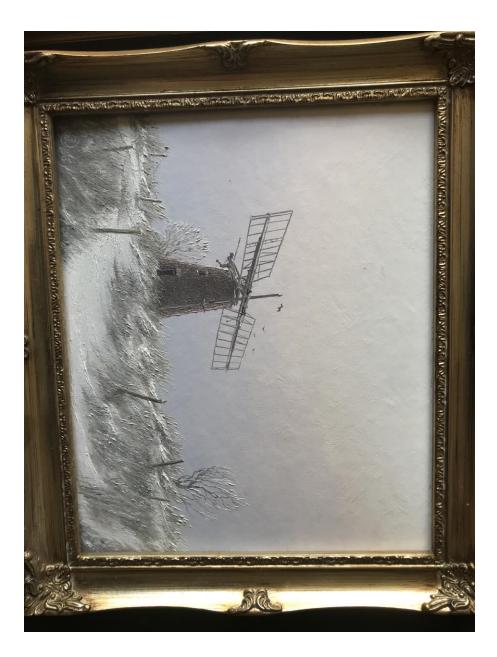

You may also remember that you previously agreed with our client that she could organise your late mother's jewellery with her sisters, this is still what our client intends to do. In addition, the two Norfolk paintings you mention were gifted to our client by your late mother some time before her passing. Therefore, the paintings do not form a part of the estate and our client will retain these.