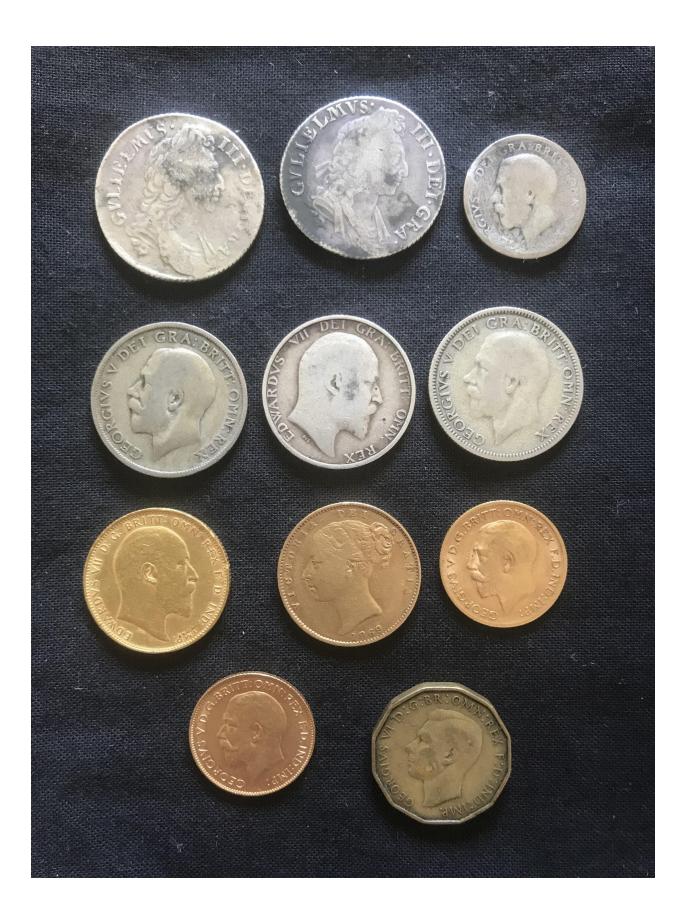

Also, just for your information, by chance our client has now managed to locate additional coins previously referred to in correspondence, photograph enclosed, and a necklace. Our client will keep this necklace with the rest of the jewellery. The coins may be collected at your convenience.