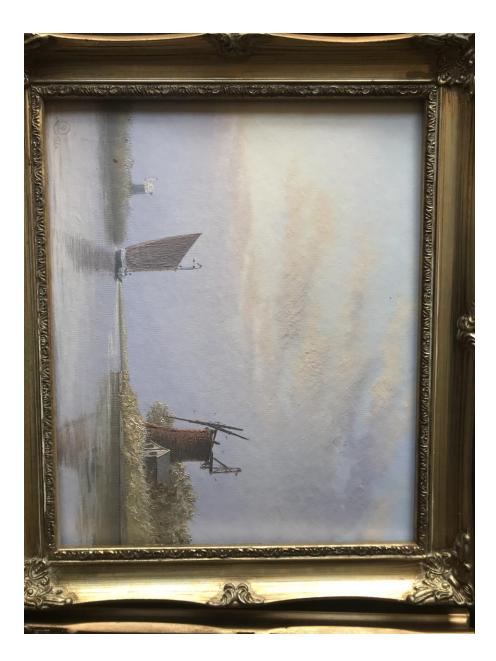

You may also remember that you previously agreed with our client that she could organise your late mother's jewellery with her sisters, this is still what our client intends to do. In addition, the two Norfolk paintings you mention were gifted to our client by your late mother some time before her passing. Therefore, the paintings do not form a part of the estate and our client will retain these.