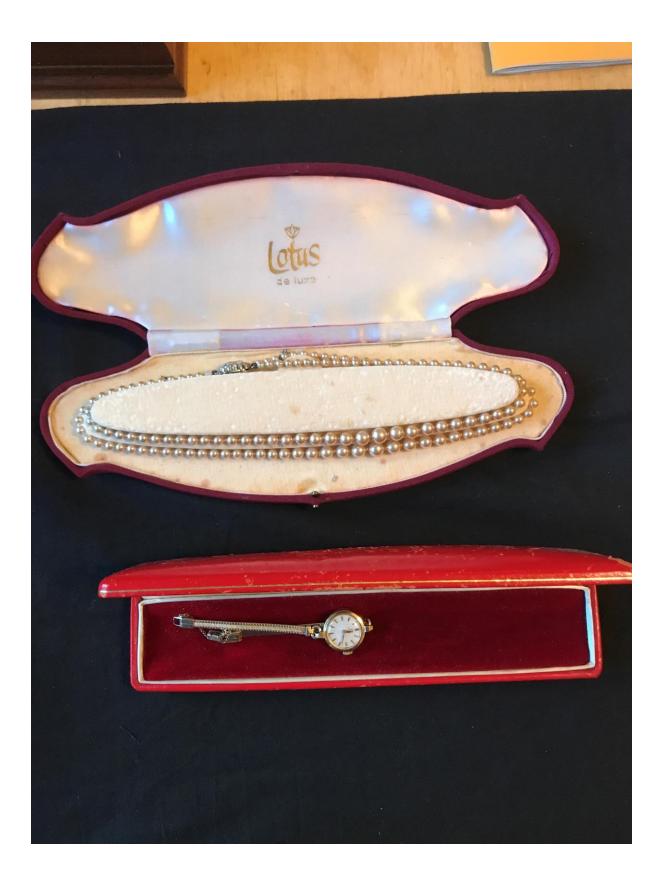

## Our Client: Mrs Bernadette Rogers ("our client") Re: Estate of the late Ursula Wills ("Mrs Wills")

We write in response to your letter dated 31 March 2021.

Please find enclosed photographs of the items currently in our client's possession as requested.

Our client has instructed us that she previously sent you photographs of your late mother's valuables on 26 June 2020, and these are the same photographs enclosed again for your ease of reference. We also note that on or around 3 July 2020, our client asked you to arrange a courier to collect these items, and her daughter, Jo, emailed you to organise collection on 31 August 2020. Our client confirms that you are still welcome to arrange for a courier to collect the items. Please let us have your proposals of dates/times so we can arrange a mutually beneficial time with our client for these items to be collected.

You may also remember that you previously agreed with our client that she could organise your late mother's jewellery with her sisters, this is still what our client intends to do. In addition, the two Norfolk paintings you mention were gifted to our client by your late mother some time before her passing. Therefore, the paintings do not form a part of the estate and our client will retain these.