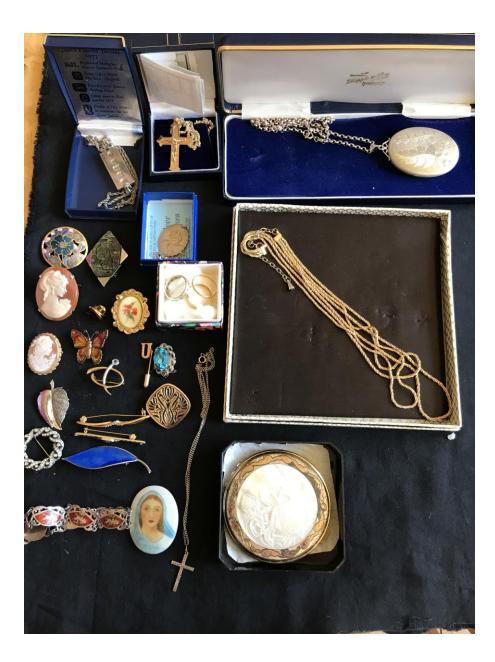

## Our Client: Mrs Bernadette Rogers ("our client") Re: Estate of the late Ursula Wills ("Mrs Wills")

We write in response to your letter dated 31 March 2021.

Please find enclosed photographs of the items currently in our client's possession as requested.

Our client has instructed us that she previously sent you photographs of your late mother's valuables on 26 June 2020, and these are the same photographs enclosed again for your ease of reference. We also note that on or around 3 July 2020, our client asked you to arrange a courier to collect these items, and her daughter, Jo, emailed you to organise collection on 31 August 2020. Our client confirms that you are still welcome to arrange for a courier to collect the items. Please let us have your proposals of dates/times so we can arrange a mutually beneficial time with our client for these items to be collected.

You may also remember that you previously agreed with our client that she could organise your late mother's jewellery with her sisters, this is still what our client intends to do. In addition, the two Norfolk paintings you mention were gifted to our client by your late mother some time before her passing. Therefore, the paintings do not form a part of the estate and our client will retain these.