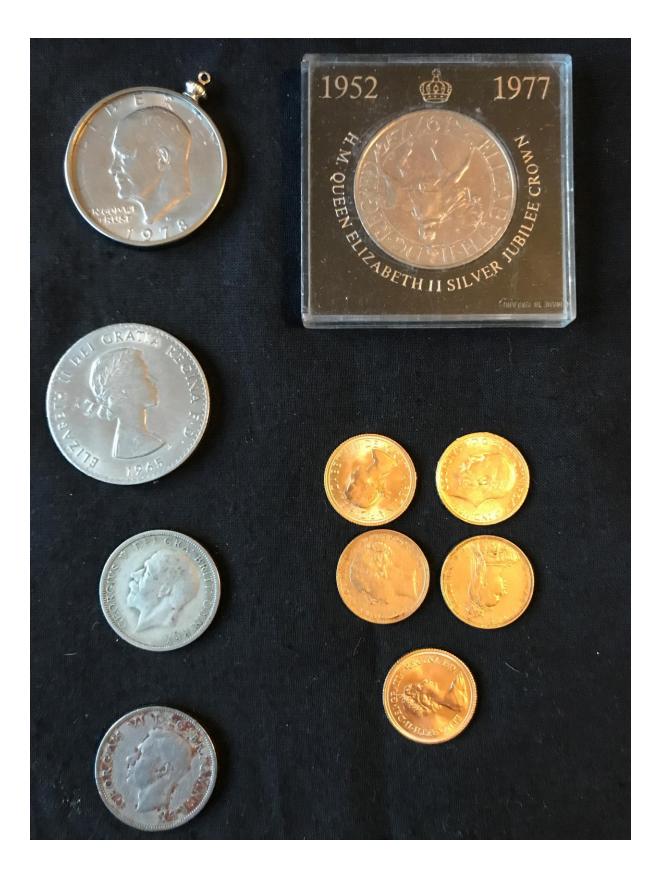

Also, just for your information, by chance our client has now managed to locate additional coins previously referred to in correspondence, photograph enclosed, and a necklace. Our client will keep this necklace with the rest of the jewellery. The coins may be collected at your convenience.