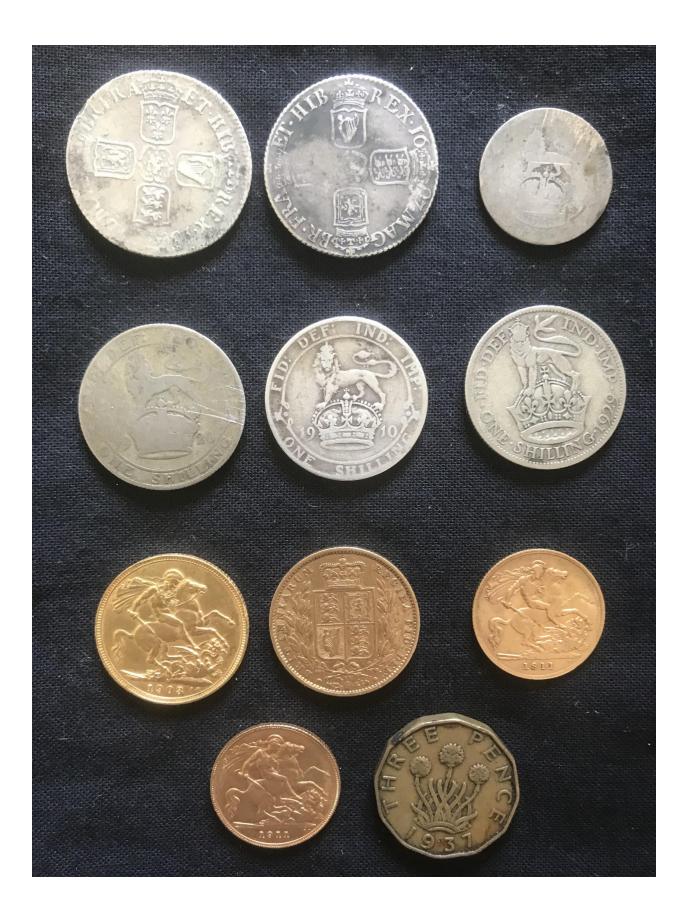

Also, just for your information, by chance our client has now managed to locate additional coins previously referred to in correspondence, photograph enclosed, and a necklace. Our client will keep this necklace with the rest of the jewellery. The coins may be collected at your convenience.